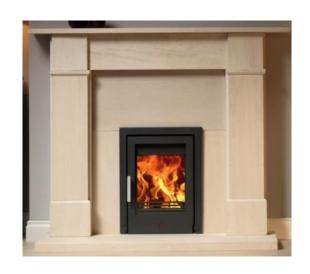

# Stove Buddy Explorer 7iG Inset in black

H: 552 mm W: 620 mm

D: 345.5 mm Efficiency: 75%

Price: Was £1,499