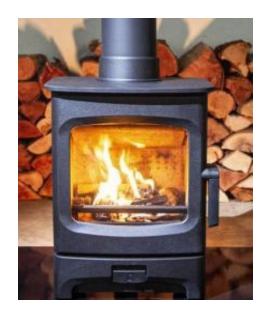

# Parkray Aspect 4 Eco in black

H: 515 mm W: 400 mm

D: 377 mm Efficiency: 81%

Price: Was £1,299

Now £948