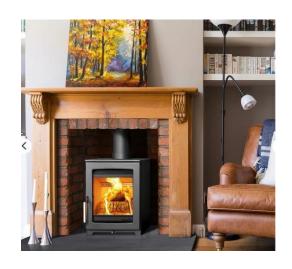

# Parkray Aspect 5

H: 590 mm W: 494 mm

D: 380 mm

Efficiency: 80%

Price: Was £1,664

Now £1,218