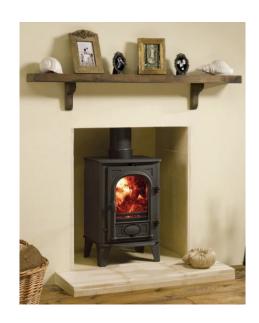

#### Hunter Herald Allure 4 in black

H: 530 mm W: 440 mm

D: 372 mm Efficiency: 81%

Price: Was £999