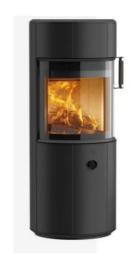

# Wiking 4 Mini in Black

H: 892 mm W: 468 mm

D: 360 mm

Efficiency: 83.09%

Price: Was £1,745

Now £1,047