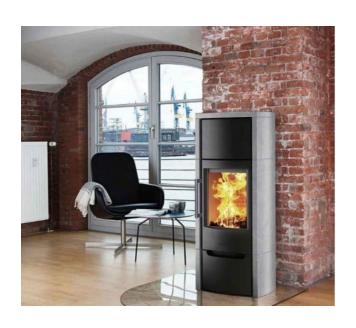

#### Charnwood Cranmore 5 in black (fired)

H: 652 mm W: 470 mm

D: 403 mm

Efficiency: 84%

Price: Was £1,908

Now £763