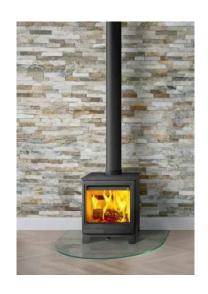

# Westfire Uniq 36 Standard

H: 980 mm W: 505 mm

D: 445 mm Efficiency: 78%

Price: Was £1,968

Now £1,574