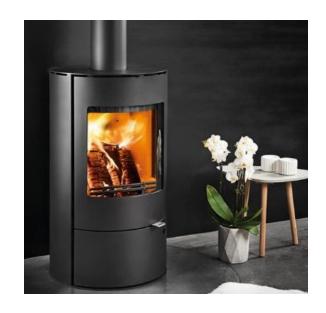

#### Stovax Stockton 5

H: 481 mm W: 544 mm

D: 312 mm

Efficiency: 79.2%

Price: Was £1,095