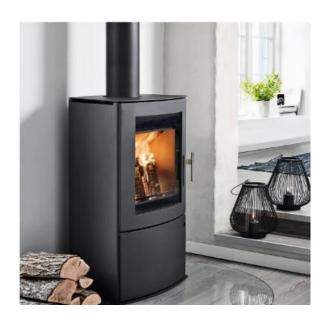

#### Stovax Stockton 5

H: 481 mm W: 544 mm

D: 312 mm

Efficiency: 79.2%

Price: Was £1,095