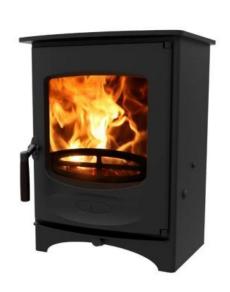

### Stovax County 5 in black

H: 545 mm W: 481 mm

D: 312 mm

Efficiency: 79.2%

Price: Was £1,095

Now £876