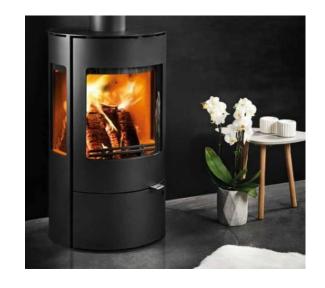

#### Stovax Stockton 5 Wide in black

H: 600 mm W: 374 mm

D: 320 mm

Efficiency: up to 80.2%

Price: Was £1,529

Now £1,070