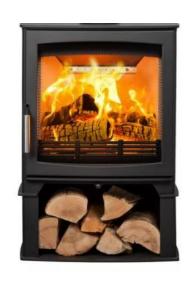

#### Stovax Stockton 5 Wide in black

H: 600 mm W: 374 mm

D: 320 mm

Efficiency: up to 80.2%

Price: Was £1,529

Now £1,070