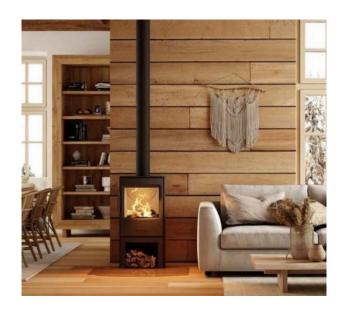

#### Stovax Stockton 4 in black

H: 572 mm W: 389 mm

D: 313 mm

Efficiency: 80.2%

Price: Was £1,045

Now £836