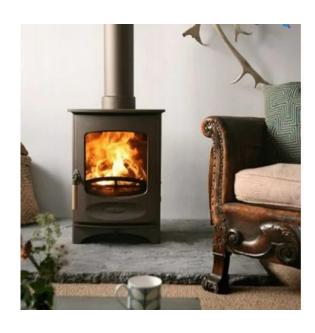

### Stovax County 5 in black

H: 545 mm W: 481 mm

D: 312 mm

Efficiency: 79.2%

Price: Was £1,095

Now £876