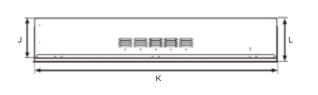

### **Product Codes**

| 210-177 | eReflex 150RW     |
|---------|-------------------|
| 923-835 | Mood Lighting Kit |

All dimensions are in mm.

|               | А    | В   | С    | D    |     |     | G   | Н  |     |     | K    | L   |
|---------------|------|-----|------|------|-----|-----|-----|----|-----|-----|------|-----|
| eReflex 150RW | 1505 | 380 | 1523 | 1533 | 408 | 111 | 398 | 67 | 575 | 252 | 1517 | 272 |