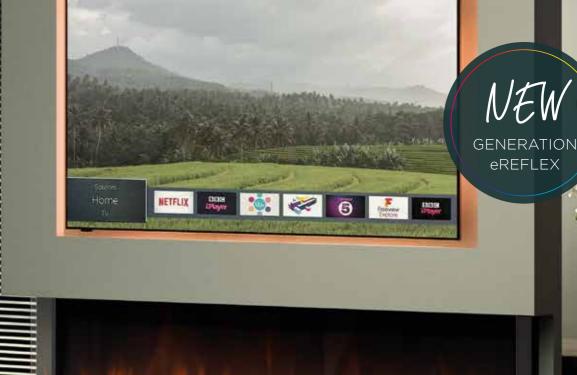

### Sit back, relax, and let the eReflex 150RW deliver more than a fireside glow.

Featuring Gazco's Chromalight® technology, the eReflex 150RW elegantly puts the artistry of fire right at your fingertips. With an Eco Remote Control, plus compatibility with an innovative app, you can adjust the multiple immersive lighting options all from the comfort of your favourite chair – finding the perfect ambience to suit your mood, along with a host of energy-saving features.

This electric fire is designed to make the perfect companion to media walls, whether you opt for a classic single-sided installation, or adventure to a multi-sided or corner aesthetic. An optional mood lighting kit lets you enhance your space, with up to 6 metres of LED lighting for accompanying shelves or around your TV.

#### **Finer Tuning**

The app displays all settings clearly on your smart phone or tablet, giving you precision control over the fire's Chromalight® LED systems. Lighting settings are easily adjustable thanks to the app's slider controls.