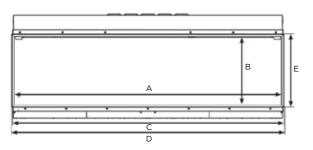

### **Product Codes**

| 210-177 | eReflex 150RW     |
|---------|-------------------|
| 923-835 | Mood Lighting Kit |

All dimensions are in mm.

|               | А    | В   | С    | D    |     |     | G   | Н  |     |     | K    | L   |
|---------------|------|-----|------|------|-----|-----|-----|----|-----|-----|------|-----|
| eReflex 150RW | 1505 | 380 | 1523 | 1533 | 408 | 111 | 398 | 67 | 575 | 252 | 1517 | 272 |