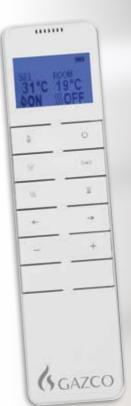

# Ambience on command

Two complimentary control systems put the eReflex 150RW's range of visual and heating capabilities in the palm of your hand. Adjust your desired fireside ambience... and relax.

eReflex 150RW App for complete control

### Programmable thermostatic heating and flame visuals

Just like the Eco Remote Control, easily program your fire to provide different heating schedules using the app. Create up to four daily heating schedules to suit your lifestyle, with room to save up to three weekly programs. Flames and lighting visuals can also be scheduled if desired.