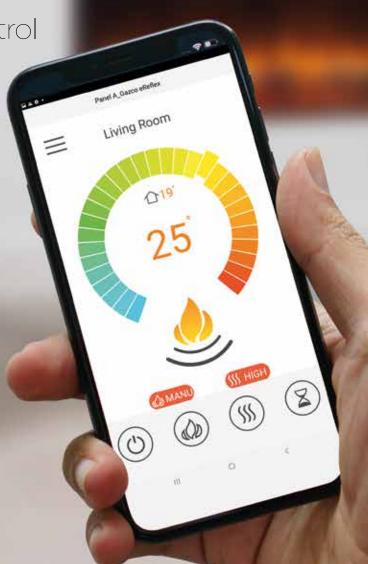

# Ambience on command

Two complimentary control systems put the eReflex 150RW's range of visual and heating capabilities in the palm of your hand. Adjust your desired fireside ambience... and relax.

eReflex 150RW App for complete control

The eReflex 150RW can be controlled with a powerful app, available on an iOS or Android smart device. This app offers the same ability to control your fire remotely, but with the ease of access from your phone or tablet.

#### **Finer Tuning**

The app displays all settings clearly on your smart phone or tablet, giving you precision control over the fire's Chromalight® LED systems. Lighting settings are easily adjustable thanks to the app's slider controls.

### Programmable thermostatic heating and flame visuals

Just like the Eco Remote Control, easily program your fire to provide different heating schedules using the app. Create up to four daily heating schedules to suit your lifestyle, with room to save up to three weekly programs. Flames and lighting visuals can also be scheduled if desired.