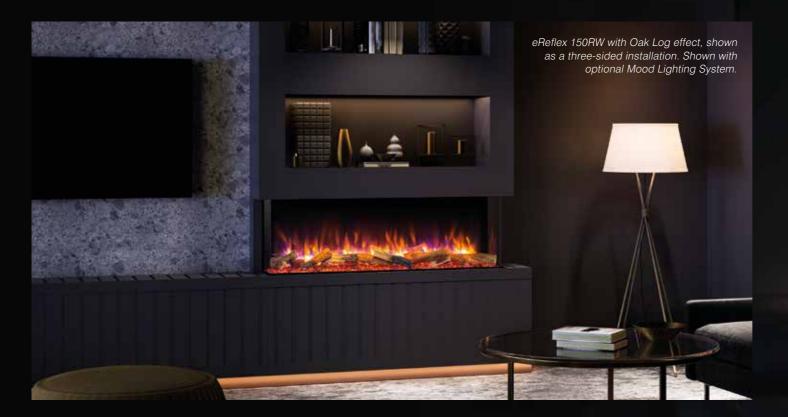

# Thoress with eReflex

Fireside comfort come rain or shine - the eReflex 150RW effortlessly combines the beauty of fire with convenient electric heat.

Oak Log effect
Front cover image: eReflex 150RW with Oak
Log effect, shown as a three-sided installation.
Shown with optional Mood Lighting System.

eReflex 150RW with Oak Log effect, shown as a two-sided installation