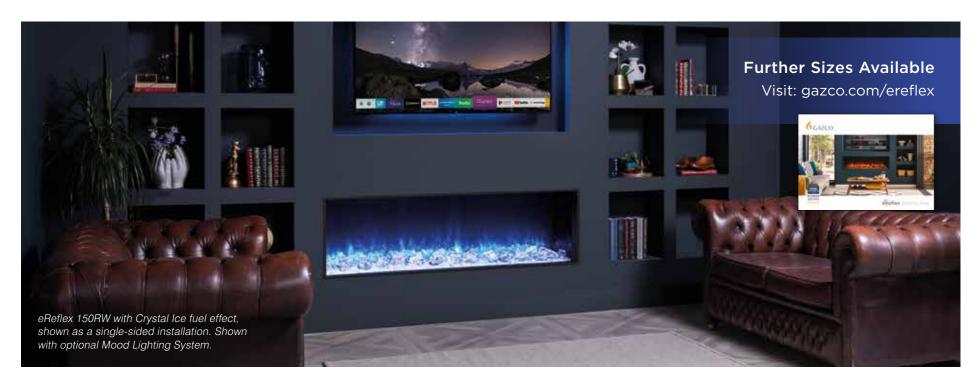

# Thoress with eReflex

Fireside comfort come rain or shine - the eReflex 150RW effortlessly combines the beauty of fire with convenient electric heat.

Oak Log effect
Front cover image: eReflex 150RW with Oak
Log effect, shown as a three-sided installation.
Shown with optional Mood Lighting System.

### Sit back, relax, and let the eReflex 150RW deliver more than a fireside glow.

Featuring Gazco's Chromalight® technology, the eReflex 150RW elegantly puts the artistry of fire right at your fingertips. With an Eco Remote Control, plus compatibility with an innovative app, you can adjust the multiple immersive lighting options all from the comfort of your favourite chair – finding the perfect ambience to suit your mood, along with a host of energy-saving features.

This electric fire is designed to make the perfect companion to media walls, whether you opt for a classic single-sided installation, or adventure to a multi-sided or corner aesthetic. An optional mood lighting kit lets you enhance your space, with up to 6 metres of LED lighting for accompanying shelves or around your TV.

The eReflex 150RW brings electric heat to life with its combination of highly-realistic fuel effects, ember bed and dancing flames – plus, enjoy the visuals with, or without, the heat.

## Leg Features

- Can be easily configured as a threesided, two-sided, or single-sided fire
- Chromalight® LED System
- Comes with life-like Oak Log effect, or the alternative Crystal Ice effect
- Pulsing glowing embers for realism
- Three flame colour choices including orange, orange with blue accent, and blue
- Downlighting illuminates logs with lighting to complement flames
- Eight fuel bed lighting colours, plus cycling spectrum mode
- Programmable Thermostatic Eco Remote Control
- App control on iOS and Android devices
- Up to 2kW programmable heating
- Ecodesign Energy Saving Features
- Optional Mood Lighting System
- Flames can be enjoyed with or without the heat