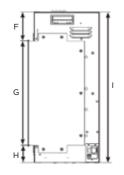

### **Product Codes**

| 210-177 | eReflex 150RW     |
|---------|-------------------|
| 923-835 | Mood Lighting Kit |

All dimensions are in mm.

|               | А    | В   | С    | D    |     |     | G   | Н  |     |     | K    | L   |
|---------------|------|-----|------|------|-----|-----|-----|----|-----|-----|------|-----|
| eReflex 150RW | 1505 | 380 | 1523 | 1533 | 408 | 111 | 398 | 67 | 575 | 252 | 1517 | 272 |