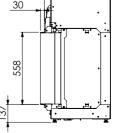

## **VIRTUO 80/2**

2-sided fires

Enjoy the new fire from two different rooms at the same time? The Virtuo 80/2 makes it possible. No other fireplace can be built into a corner so tightly without a frame. Not only does it look great, it also saves extra space. A versatile eye-catcher like this is a typically DRU design.

## Virtuo 80/2

Flame picture Virtuo-Flame® technology

Burner bed log set brown and Eco Glow (LED glow bed)

Interior finish decorative glass black
Control remote control and via app

Built-in depth 510 mm Connection 230 volt

Heating 1000-2000 Watt (thermostatic)

Weight 100 kg