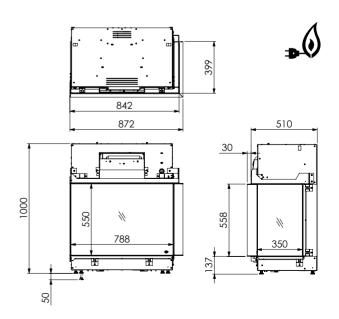

## **VIRTUO 75**

### Front fires

Luxury is now possible everywhere, with the Virtuo 75. Give your bedroom an air of romance or make your living room extra cosy. There is always a Virtuo 75 to suit your situation and budget. Yes, with this mood enhancer you can easily take every room to a higher level.

## Virtuo 75

Flame picture Virtuo-Flame® technology

Burner bed log set brown and Eco Glow (LED glow bed)

Interior finish decorative glass black Control remote control and via app

Built-in depth 510 mm Connection 230 volt

1000-2000 Watt (thermostatic) Heating

Weight 100 kg