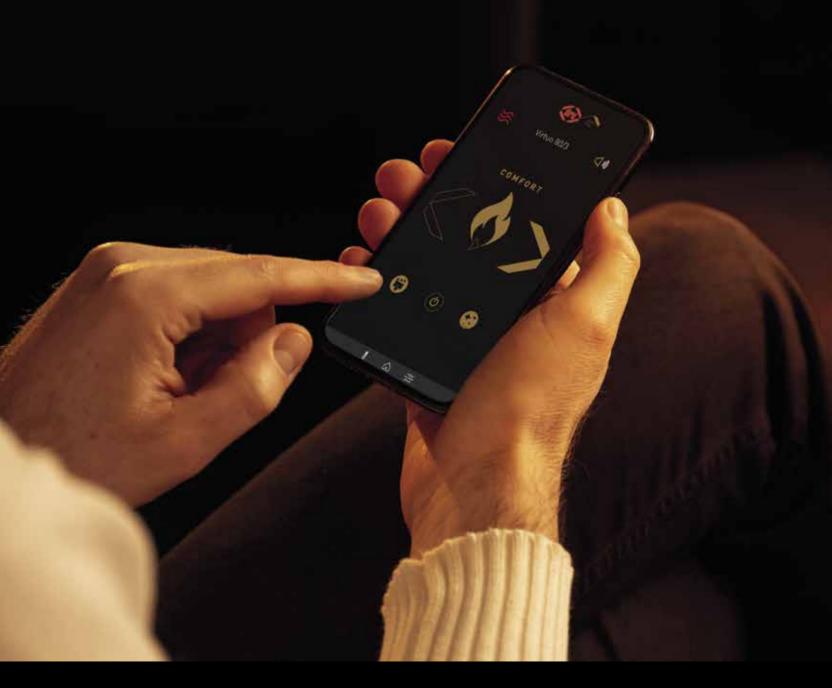

## **CONTROL YOUR ATMOSPHERE AT HOME**

The Virtuo is easy to operate. With the remote control you choose the flame image you like, turn the sound of a crackling fire on or off and determine the desired heat output.

With the special Wifi app you can control the fire via your smartphone and have the following additional functions:

- Switch it on and off via the timer
- Uploading additional flame images
- Glow bed with adjustable intensity
- Sound of crackling wood
- Heat output via thermostat