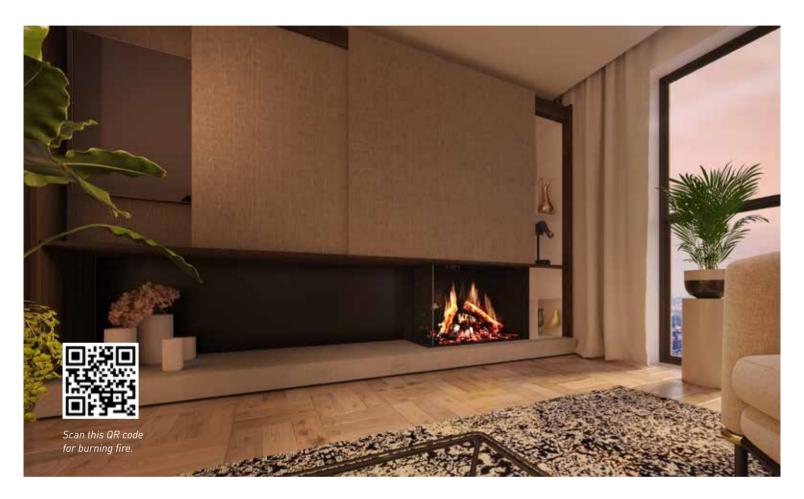

# ROMANTIC, MODERN OR COZY

Coming home on a cold winter's day, a romantic evening for two or just fun for the whole family.

That's DRU Virtuo. The Virtuo can't be compared to any other fireplace.

## VIRTUO-FLAME®, ENJOY IN 3D

Whichever side you enjoy DRU Virtuo from, thanks to the projection technique we developed, the new fire is indistinguishable from ordinary fire. There is a wide choice of different flame images; choose the flames you like.

## **ECO GLOW LED GLOW BED**

The natural log set combined with the LED glow bed completes the atmosphere in your room. With your remote control or via the app you can select beautiful flame images, control the warmth and choose the sound of a cozy crackling fire.