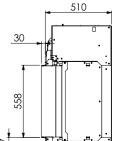

## **VIRTUO 80/3**

3-sided fires

Not one, not two, but three sides to lose yourself in the flames. You'll find it with the Virtuo 80/3. The ideal fire to place between different rooms as a room divider. Always the radiant centrepiece of your home. Those who choose the Virtuo 80/3, choose atmosphere from all sides.

## Virtuo 80/3

Flame picture Virtuo-Flame® technology

Burner bed log set brown and Eco Glow (LED glow bed)

Interior finish decorative glass black Control remote control and via app

Built-in depth 510 mm Connection 230 volt

1000-2000 Watt (thermostatic) Heating

Weight 100 kg