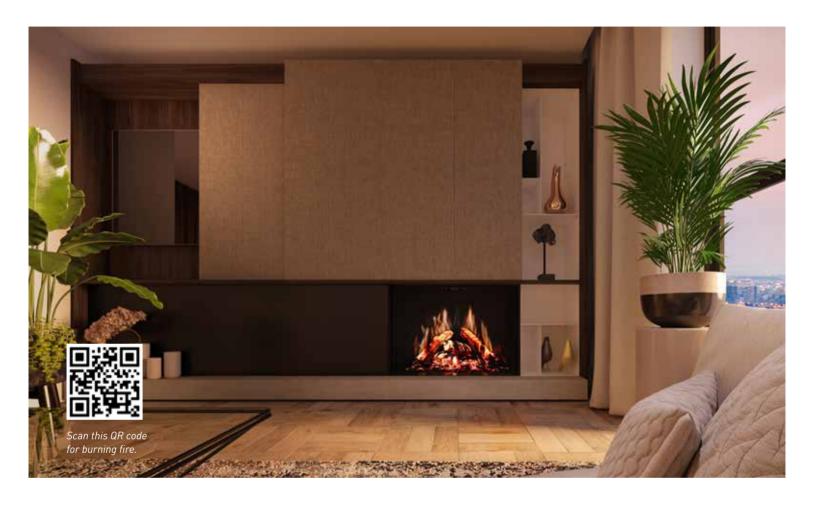

## ELECTRIC, SUSTAINABLE AND ATMOSPHERIC

The DRU Virtuo is not just an electric fire. It's atmosphere and warmth from a plug that you can enjoy three-dimensionally. With the new and advanced 3D technology, DRU Virtuo makes it possible to enjoy an atmospheric fireplace from all corners of your room.

### ATMOSPHERE. WITHOUT TRADITIONAL FUELS

Improve fire. It sounds impossible, yet we succeeded. With the electric DRU Virtuo, fire makes the step to the future. And that has advantages. For you and for the environment. Our new fire no longer requires fossil fuels, but offers exactly what you're looking for in fire. A lively play of flames, the sound of crackling wood and wonderfully warm when you want it. Only DRU Virtuo gives you the feeling of sitting in front of a real fire. You have to feel it to believe.

## VIRTUO-FLAME®, ENJOY IN 3D

Whichever side you enjoy DRU Virtuo from, thanks to the projection technique we developed, the new fire is indistinguishable from ordinary fire. There is a wide choice of different flame images; choose the flames you like.

## **ECO GLOW LED GLOW BED**

The natural log set combined with the LED glow bed completes the atmosphere in your room. With your remote control or via the app you can select beautiful flame images, control the warmth and choose the sound of a cozy crackling fire.