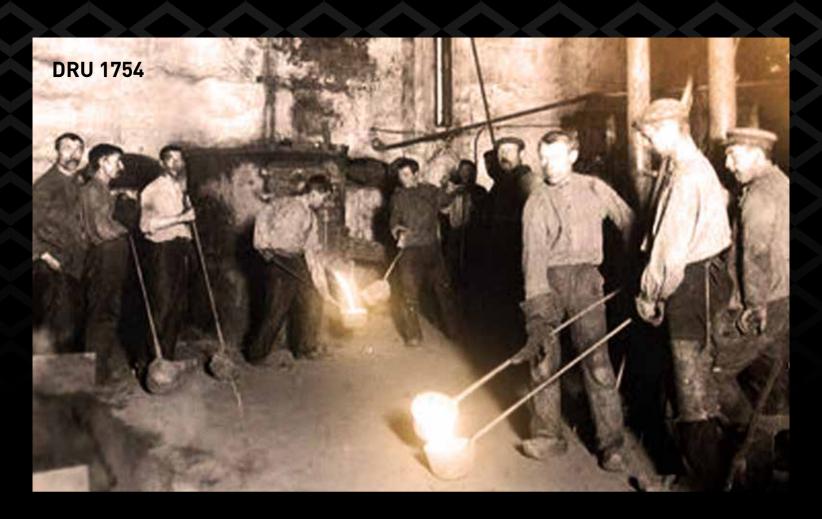

## FIRE AND CRAFTSMANSHIP SINCE 1754

At DRU we make stoves and fires. We design and produce our stoves and fires all in the Netherlands with a lot of love and craftsmanship. We are well aware that it's not just about the product itself, but also about the atmosphere and warmth it creates in people's homes. We at DRU have been proving that passion leads to great results for over 265 years