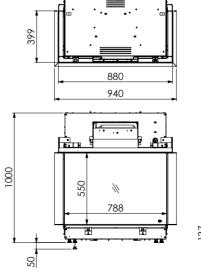

## **VIRTUO 80/3**

3-sided fires

Not one, not two, but three sides to lose yourself in the flames. You'll find it with the Virtuo 80/3. The ideal fire to place between different rooms as a room divider. Always the radiant centrepiece of your home. Those who choose the Virtuo 80/3, choose atmosphere from all sides.

## Virtuo 80/3

Flame picture Virtuo-Flame® technology

Burner bed log set brown and Eco Glow (LED glow bed)

Interior finish decorative glass black Control remote control and via app

Built-in depth 510 mm Connection 230 volt

1000-2000 Watt (thermostatic) Heating

Weight 100 kg