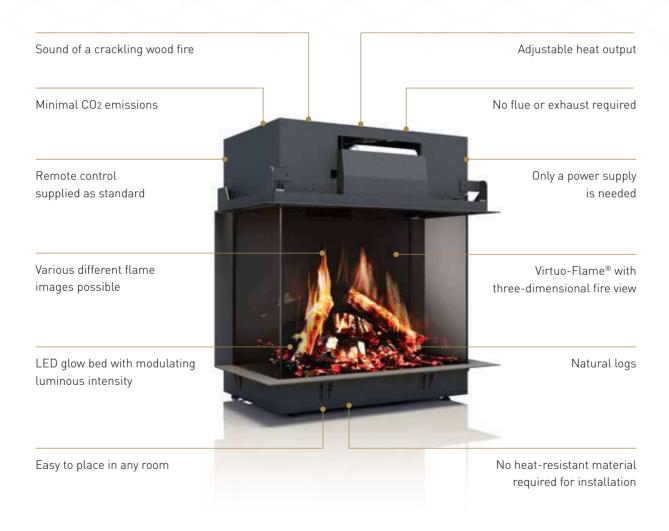

## VIRTUO-FLAME®, ENJOY IN 3D

Whichever side you enjoy DRU Virtuo from, thanks to the projection technique we developed, the new fire is indistinguishable from ordinary fire. There is a wide choice of different flame images; choose the flames you like.

## **ECO GLOW LED GLOW BED**

The natural log set combined with the LED glow bed completes the atmosphere in your room. With your remote control or via the app you can select beautiful flame images, control the warmth and choose the sound of a cozy crackling fire.

## **CONTROL YOUR ATMOSPHERE AT HOME**

The Virtuo is easy to operate. With the remote control you choose the flame image you like, turn the sound of a crackling fire on or off and determine the desired heat output.

With the special Wifi app you can control the fire via your smartphone and have the following additional functions:

- Switch it on and off via the timer
- Uploading additional flame images
- Glow bed with adjustable intensity
- Sound of crackling wood
- Heat output via thermostat

## THE NEW FIRE CAN GO ANYWHERE

- Plug & play, place anywhere
- No chimney or flues required
- Easy to operate with the remote control and app
- Maintenance friendly
- Choose your own design and finish
- Optional convection spoiler ensures optimum air circulation