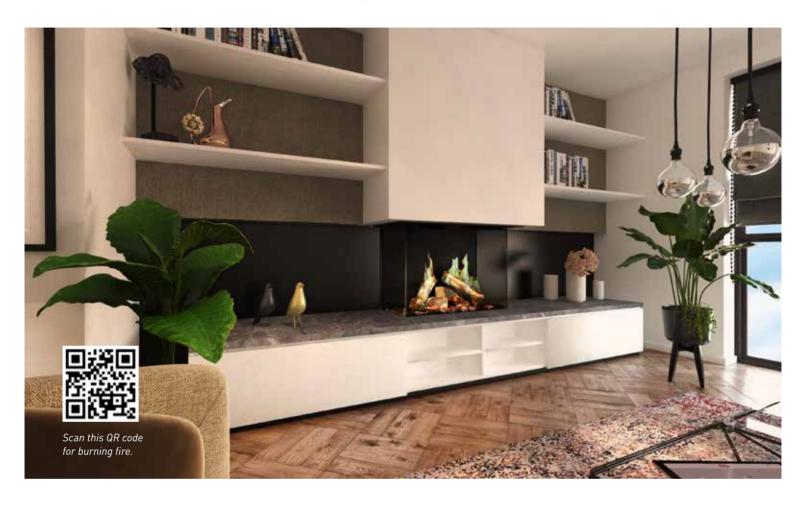

## A DRU VIRTUO FOR EVERYONE

Every house is different and no wish is the same. That's why you will find DRU Virtuo in all shapes and sizes, divided into three categories: front fires, 2-sided fires and 3-sided fires. Which DRU Virtuo suits you best?

## **VIRTUO 80/3**

3-sided fires

Not one, not two, but three sides to lose yourself in the flames. You'll find it with the Virtuo 80/3. The ideal fire to place between different rooms as a room divider. Always the radiant centrepiece of your home. Those who choose the Virtuo 80/3, choose atmosphere from all sides.

## **VIRTUO 80/2**

2-sided fires

Enjoy the new fire from two different rooms at the same time? The Virtuo 80/2 makes it possible. No other fireplace can be built into a corner so tightly without a frame. Not only does it look great, it also saves extra space. A versatile eye-catcher like this is a typically DRU design.

### Front fires

Luxury is now possible everywhere, with the Virtuo 75. Give your bedroom an air of romance or make your living room extra cosy. There is always a Virtuo 75 to suit your situation and budget. Yes, with this mood enhancer you can easily take every room to a higher level.