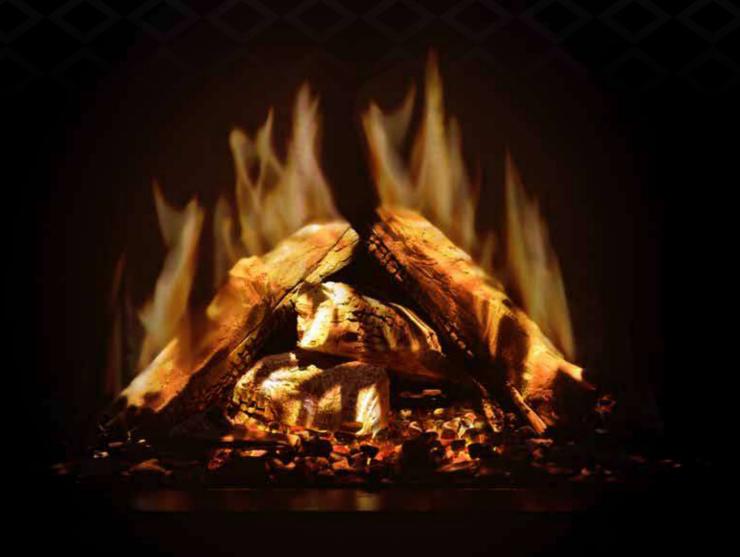

### ATMOSPHERE. WITHOUT TRADITIONAL FUELS

Improve fire. It sounds impossible, yet we succeeded. With the electric DRU Virtuo, fire makes the step to the future. And that has advantages. For you and for the environment. Our new fire no longer requires fossil fuels, but offers exactly what you're looking for in fire. A lively play of flames, the sound of crackling wood and wonderfully warm when you want it. Only DRU Virtuo gives you the feeling of sitting in front of a real fire. You have to feel it to believe.

## VIRTUO-FLAME®, ENJOY IN 3D

Whichever side you enjoy DRU Virtuo from, thanks to the projection technique we developed, the new fire is indistinguishable from ordinary fire. There is a wide choice of different flame images; choose the flames you like.

## **ECO GLOW LED GLOW BED**

The natural log set combined with the LED glow bed completes the atmosphere in your room. With your remote control or via the app you can select beautiful flame images, control the warmth and choose the sound of a cozy crackling fire.