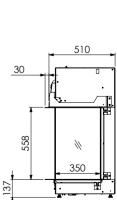

## **VIRTUO 80/2**

2-sided fires

Enjoy the new fire from two different rooms at the same time? The Virtuo 80/2 makes it possible. No other fireplace can be built into a corner so tightly without a frame. Not only does it look great, it also saves extra space. A versatile eye-catcher like this is a typically DRU design.

## Virtuo 80/2

Flame picture Virtuo-Flame® technology

Burner bed log set brown and Eco Glow (LED glow bed)

Interior finish decorative glass black
Control remote control and via app

Built-in depth 510 mm Connection 230 volt

Heating 1000-2000 Watt (thermostatic)

Weight 100 kg