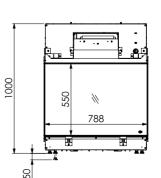

## **VIRTUO 80/3**

3-sided fires

Not one, not two, but three sides to lose yourself in the flames. You'll find it with the Virtuo 80/3. The ideal fire to place between different rooms as a room divider. Always the radiant centrepiece of your home. Those who choose the Virtuo 80/3, choose atmosphere from all sides.

## Virtuo 80/3

Flame picture Virtuo-Flame® technology

Burner bed log set brown and Eco Glow (LED glow bed)

Interior finish decorative glass black Control remote control and via app

Built-in depth 510 mm Connection 230 volt

1000-2000 Watt (thermostatic) Heating

Weight 100 kg